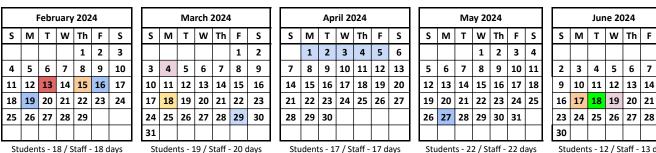

## The Somerset Hills School District 2023 - 2024

| February  | , |  |
|-----------|---|--|
| . co. aa. |   |  |

15 Prof Day -Early Dismissal

16 Presidents Day - No School

19 Presidents Day - No School

13 Schools Closed

March

4 Prof Day -No School 18 Prof Day-Delayed Opening

29 Good Friday - No School

Students - 17 / Staff - 17 days April

1-5 Spring Break

May

23 Make-Up Day #1

24 Make-Up Day #3

27 Memorial Day-No School

28 Make-Up Day #2

Students - 12 / Staff - 13 days

June

18 Early Dismissal/Last Day/Commencement for Students

19 Prof Day-No School

17 Early Dismissal

**Note:** This calendar allows for three emergency days that will be used in the following order: <del>May 23rd</del>, <del>May 28th</del>, and <del>May 24th</del>. Should additional days be used, days will be made up as follows: January 15th and February 19th, then during spring recess beginning with April 5th and working backwards. Make-Up Day #1 was used on January 10th. Make-Up Day #2 was used on January 16th. Make-Up Day #3 was used on February 13th.