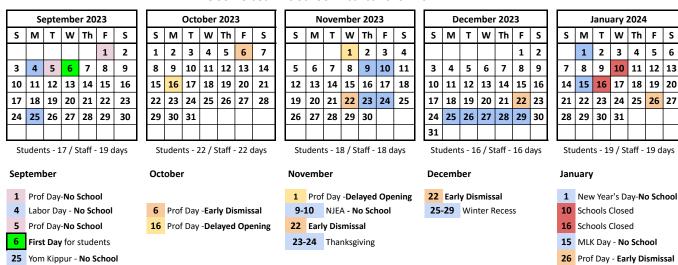

| 180= Student Days            |  |
|------------------------------|--|
| 184= Teacher/Staff Days      |  |
| 4= Full Professional Days    |  |
| 3= Early Dismissal/Prof Days |  |
| 3= Delayed Opening: Prof Day |  |

Approved at the February 22, 2023 Board of Education Meeting